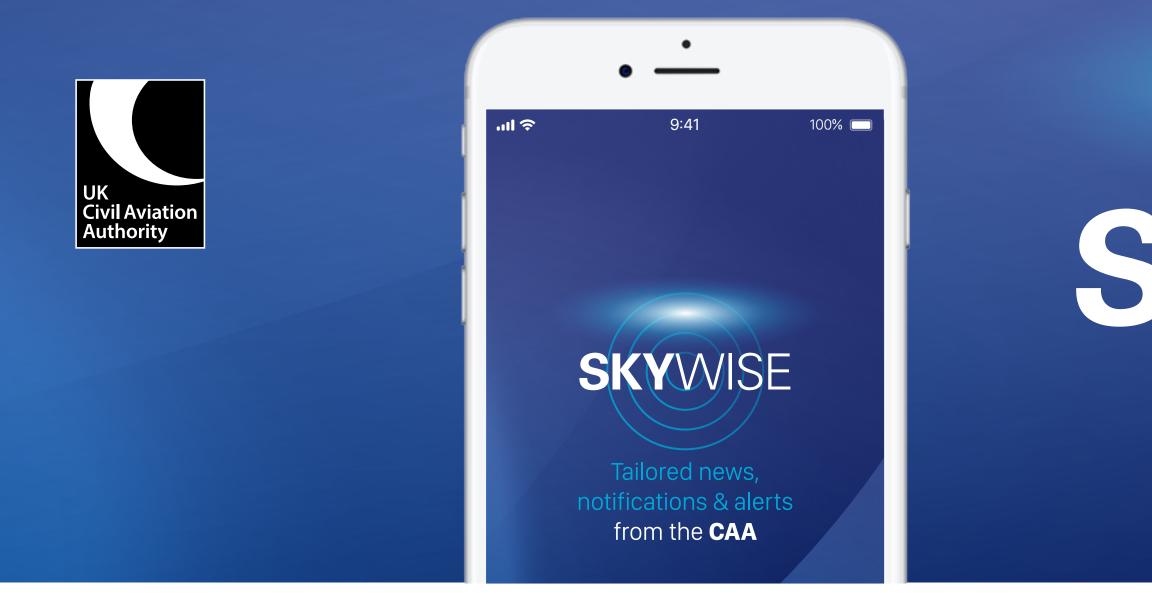

## A platform putting safety first for the CAA

## Insight

This project was about keeping commercial and General Aviation pilots aware of statutory safety notifications. Historically, these notices had been sent out in paper or email to everyone, inundating those it wasn't relevant for. We needed to create a platform that could host instant updates and personalise content, targeted the correct audience. We needed to create a platform which could host instant updates and allow the personalisation of content so it would always be relevant to the right audience(s) within the aviation community.

#### Idea

The platform has made critical CAA comms We developed a digital notification platform including a website, app, email and SMS service, much more efficient, and the solution has been hailed as 'best in class' within the global aviation all controlled by a single content management system. Designed to work across iOS and industry. It has over 30,000 registered users and has won numerous industry and design awards Android smartphones, tablets and computers, users would receive relevant notices, visible via over the past five years. Following feedback, a second version was launched in 2023 to enhance an online user-curated dashboard. the user experience further.