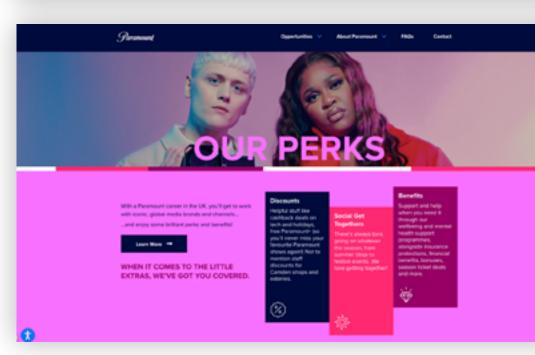

## Building a talent finding site for Paramount

## Insight

Following the successful completion of our work to help Paramount develop and create a new EVP and employer brand, the next logical step was to create a new talent portal that allowed recruits to truly unleash their potential.

#### Idea

The approach chosen expressed the exciting, "The Surgery created a path to encompassing everything we wanted and more - from identifying passionate and inclusive organisation Paramount is to work for. We looked to encapsulate the what our true employer brand was, to implementing culture, purpose, opportunities, rewards and it both internally and externally. Every step of the way, the Surgery worked with us to develop our vision, development via a dynamic but easy to user interface which made it easy for recruits to challenge our thinking, improve our concept and ultimately create an employee-led EVP and talent engage and apply for the opportunities on offer. website which we can really be proud of. In 2023, the site attracted over 22k users and had 61.6k views."