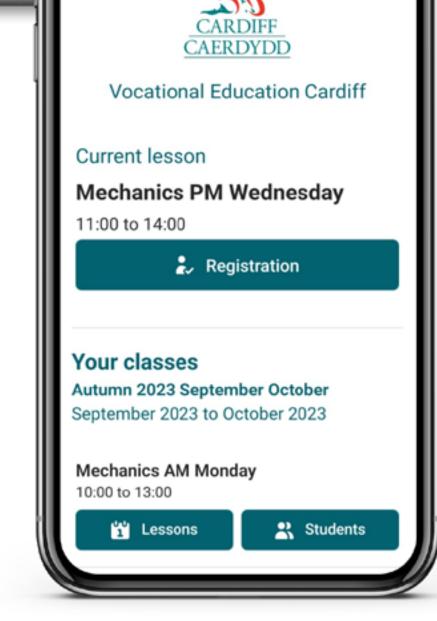

#### Idea

Taking their brief, we created a web platform<br/>with a connected app. The app makes it easy<br/>for teachers to mark student registration and<br/>behaviour with a simple UX and notifications,<br/>whilst the web platform provides a central<br/>database for all student and class information.Our fully GDPR compliant web platform and app<br/>is a bespoke system built to the client's specific<br/>requirements - there is no unnecessary bulk. It<br/>means referring schools can get accurate and<br/>timely information freeing up our contact to 'do so<br/>much more with their Friday afternoons'!We've taken away the reliance on multiple<br/>spreadsheets, and the coding platform makes it<br/>easy to add new features as needed.Our fully GDPR compliant web platform and app<br/>is a bespoke system built to the client's specific<br/>requirements - there is no unnecessary bulk. It<br/>means referring schools can get accurate and<br/>timely information freeing up our contact to 'do so<br/>much more with their Friday afternoons'!