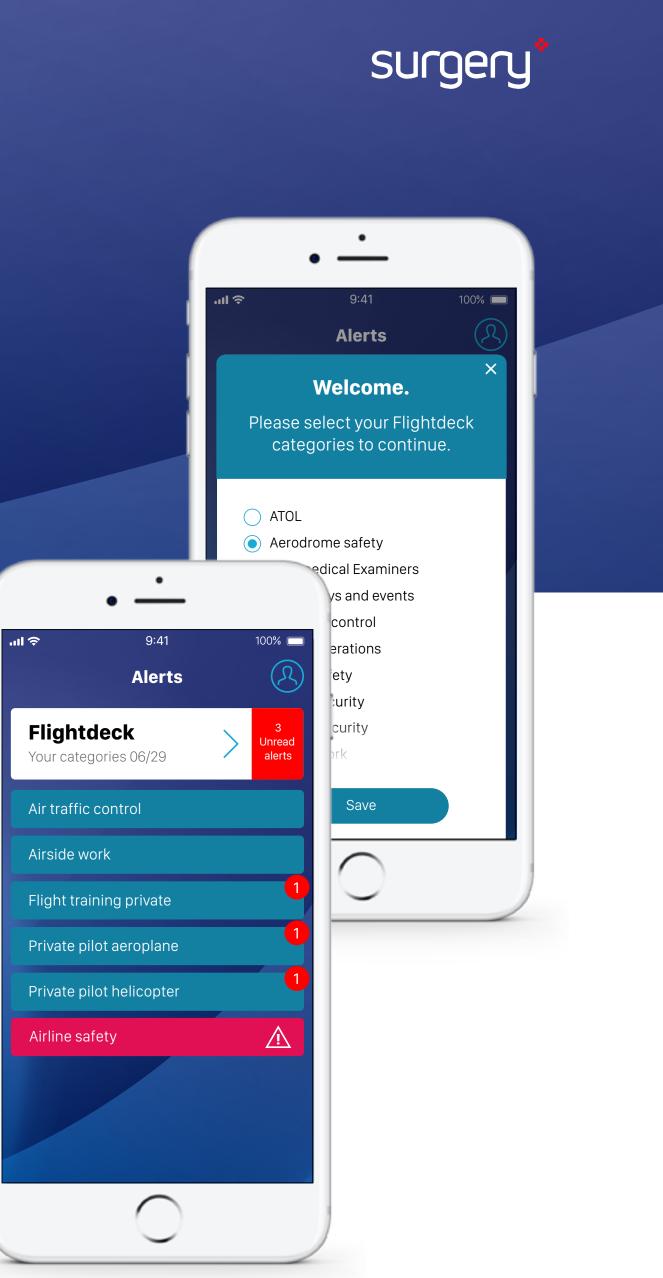

## A platform putting safety first for the CAA

## Insight

This project was about keeping commercial and General Aviation pilots aware of statutory safety notifications. Historically, these notices had been sent out in paper or email to everyone, inundating those it wasn't relevant for. We needed to create a platform that could host instant updates and personalise content, targeted the correct audience. We needed to create a platform which could host instant updates and allow the personalisation of content so it would always be relevant to the right audience(s) within the aviation community.

#### Idea

The platform has made critical CAA comms We developed a digital notification platform including a website, app, email and SMS service, much more efficient, and the solution has been hailed as 'best in class' within the global aviation all controlled by a single content management system. Designed to work across iOS and industry. It has over 30,000 registered users and has won numerous industry and design awards Android smartphones, tablets and computers, users would receive relevant notices, visible via over the past five years. Following feedback, a second version was launched in 2023 to enhance an online user-curated dashboard. the user experience further.