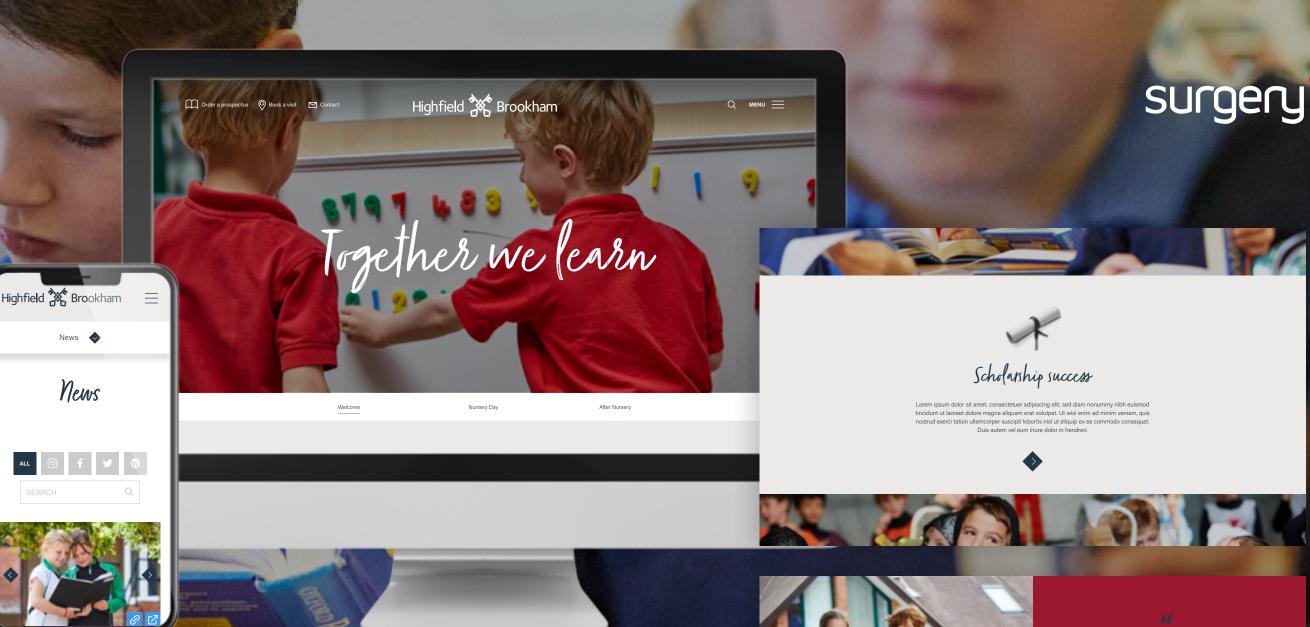

## Insight

Highfield & Brookham School website and brand wasn't reflecting their main selling points, values or ethos. Their wow factors weren't being showcased and parents were experiencing a muddled user journey. They needed a new, modern website and harmonised identity that improved on all these areas, but more importantly, to enable them to attract new families and teachers.

### Idea

We simplified the existing colour palette to bring greater sophistication. We focused on using natural photography to showcase their stunning grounds, and students enjoying being at the school. Movement and interactivity were added to encourage visitors to explore the website and we made it simple for staff to update their content and create their own premium-style pages.

## Impact

The new website reflects the school's prestige, academic aspiration and pastoral qualities. The Highfield & Brookham team now have greater ownership with the ability to create sophisticated content and automate some of their administrative workflows. Best of all parents find it much easier to keep up to date on their child's school life!