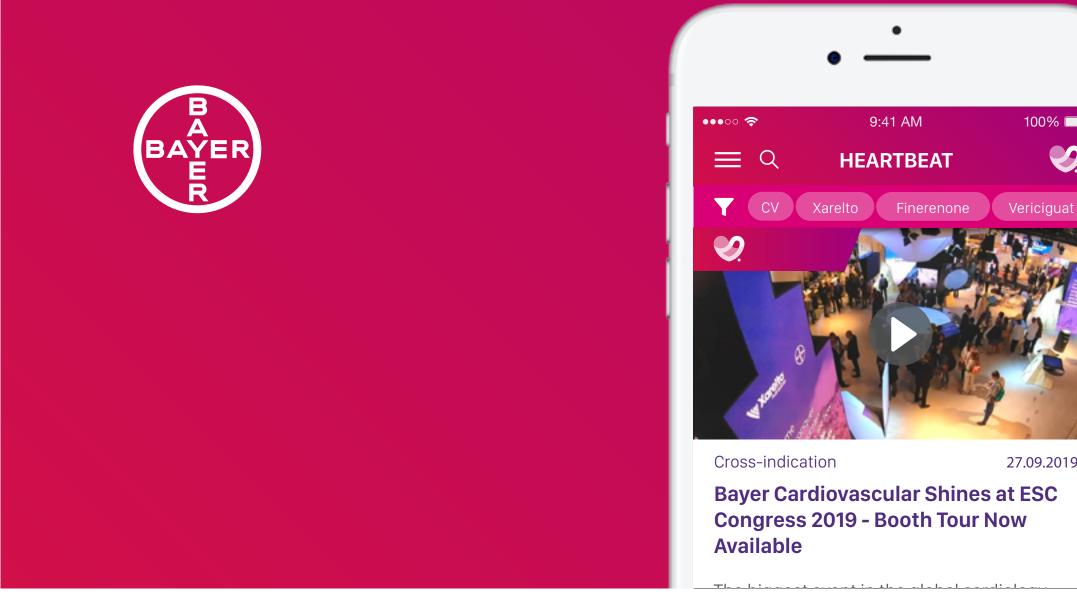

## Hitting the beat – a new internal comms app for Bayer brand Xarelto

## Insight

Bayer brand Xarelto, one of the world's leading cardiovascular therapies and treatments providers, needed a way to analyse and understand how their internal comms messages were landing with their people. The information was always important and timely, but they didn't know how, when or even if it was being read and acted on.

### Idea

Xarelto came to us to find a digital solution to help their internal teams understand what was going on. Working within their existing IT resource framework and using platforms such as Sharepoint and Azure, we created a new 'Heartbeat' comms app. The functionality allowed users to set up push notifications and to track what they were sending out and the responses to it to ensure maximum impact.