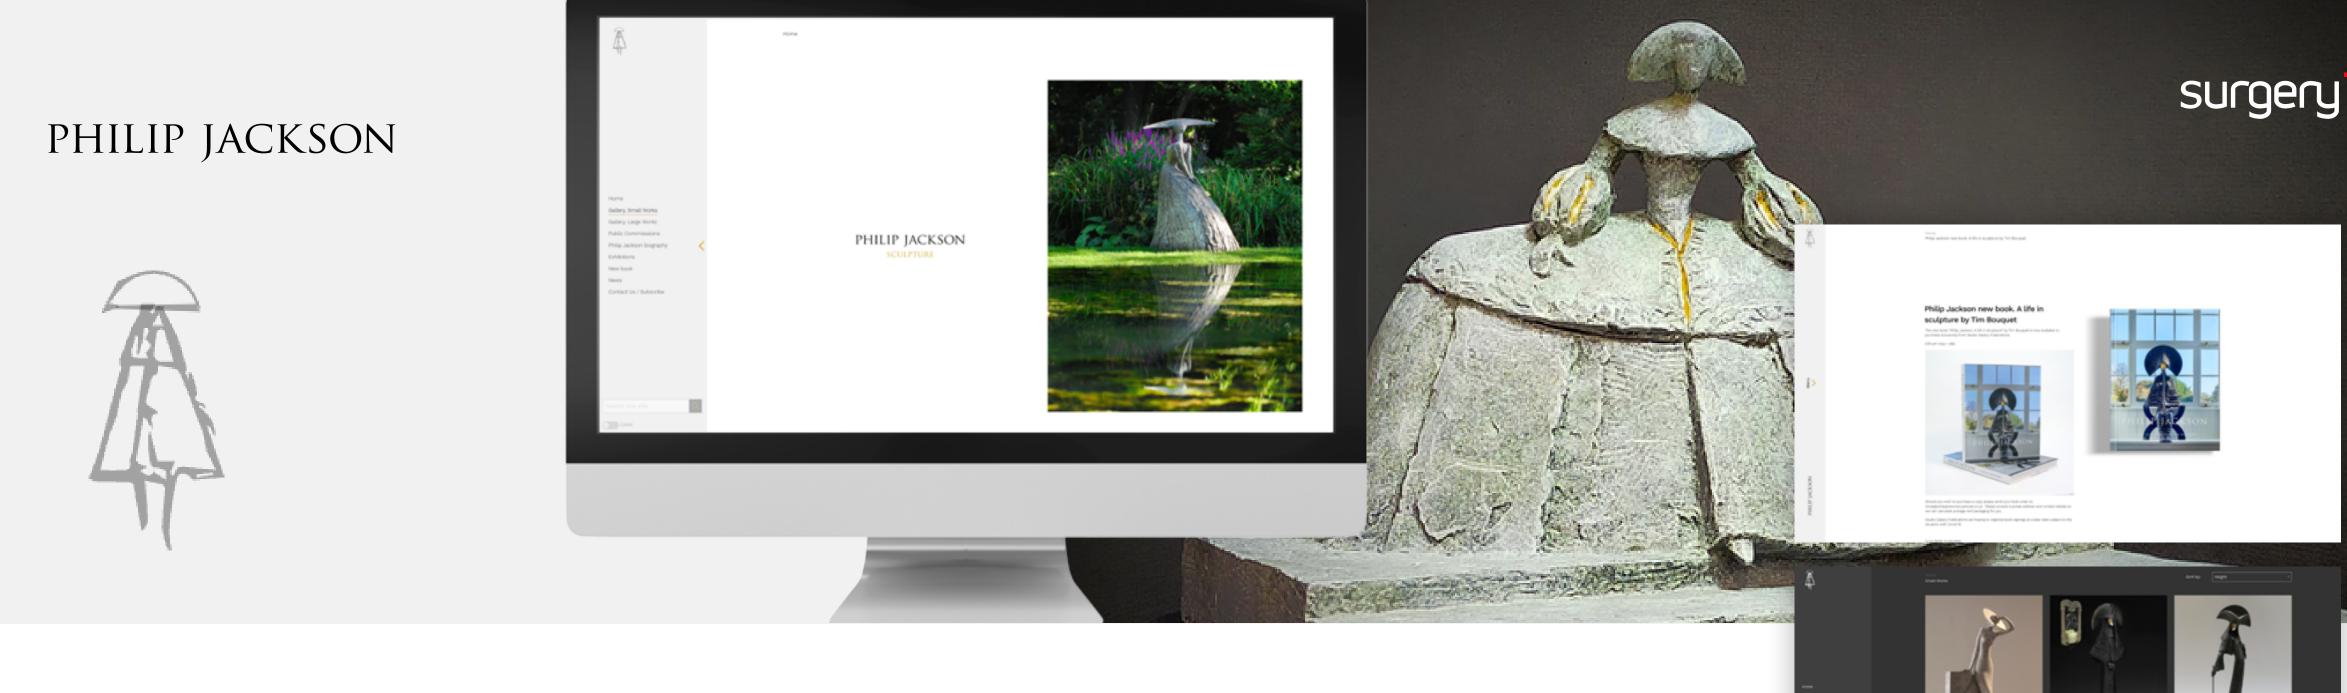

## A simple and pure website for an inspirational sculptor

## Insight

Philip Jackson is a sculptor noted for his public commissions and for his own more impressionistic private work.

### Idea

Simplicity of style and navigation to showcase the work. The website needed to be as unobtrusive as possible, almost anti-design, so the artist's work could shine.