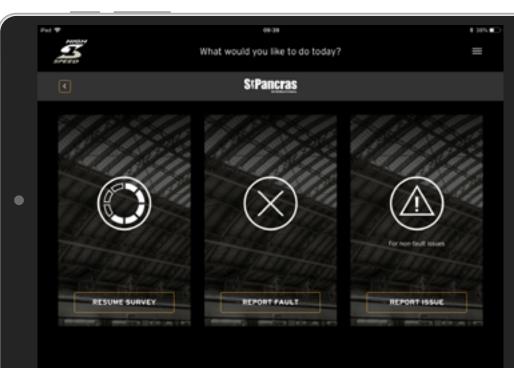

## All aboard – solving problems for HS1 v an app to improve their station experies

## Insight

HS1 came to us with a problem. Since reopening St Pancras International the station had topped the customer satisfaction charts, but not anymore. What could we do to ensure they could deliver the 'World's Leading High Speed Rail' experience at the station and their other sites set against a range of service level measures?

### Idea

We knew we had to make the solution as accessible as possible for their teams on the go, so we crafted a digital app solution giving them a tool to instantly record, monitor and subsequently improve the service level offering to passengers based a four-tier quality framework.

| iPad 🗢                                                                                                                                                                                                                                                                                                                                                                                                                                                                                                                                                                                                                                                                                                                                                                                                                                                                                                                                                                                                                                                                                                                                                                                                                                                                                                                                                                                                                                                                                                                                                                                                                                                                                                                                                                                                                                                                                                                                                                                                                                                                                                                           | 09:39<br>Select your service group | surger                                                                                                                                                                                                                                                                                                                                                                                                                                                                                                                                                                                                                                                                                                                                                                                                                                                                                                                                                                                                                                                                                                                                                                                                                                                                                                                                                                                                                                                                                                                                                                                                                                                                                                                                                                                                                                                                                                                                                                                                                                                                |
|----------------------------------------------------------------------------------------------------------------------------------------------------------------------------------------------------------------------------------------------------------------------------------------------------------------------------------------------------------------------------------------------------------------------------------------------------------------------------------------------------------------------------------------------------------------------------------------------------------------------------------------------------------------------------------------------------------------------------------------------------------------------------------------------------------------------------------------------------------------------------------------------------------------------------------------------------------------------------------------------------------------------------------------------------------------------------------------------------------------------------------------------------------------------------------------------------------------------------------------------------------------------------------------------------------------------------------------------------------------------------------------------------------------------------------------------------------------------------------------------------------------------------------------------------------------------------------------------------------------------------------------------------------------------------------------------------------------------------------------------------------------------------------------------------------------------------------------------------------------------------------------------------------------------------------------------------------------------------------------------------------------------------------------------------------------------------------------------------------------------------------|------------------------------------|-----------------------------------------------------------------------------------------------------------------------------------------------------------------------------------------------------------------------------------------------------------------------------------------------------------------------------------------------------------------------------------------------------------------------------------------------------------------------------------------------------------------------------------------------------------------------------------------------------------------------------------------------------------------------------------------------------------------------------------------------------------------------------------------------------------------------------------------------------------------------------------------------------------------------------------------------------------------------------------------------------------------------------------------------------------------------------------------------------------------------------------------------------------------------------------------------------------------------------------------------------------------------------------------------------------------------------------------------------------------------------------------------------------------------------------------------------------------------------------------------------------------------------------------------------------------------------------------------------------------------------------------------------------------------------------------------------------------------------------------------------------------------------------------------------------------------------------------------------------------------------------------------------------------------------------------------------------------------------------------------------------------------------------------------------------------------|
| SPEED Overall progress   0/84                                                                                                                                                                                                                                                                                                                                                                                                                                                                                                                                                                                                                                                                                                                                                                                                                                                                                                                                                                                                                                                                                                                                                                                                                                                                                                                                                                                                                                                                                                                                                                                                                                                                                                                                                                                                                                                                                                                                                                                                                                                                                                    | SURVEY                             |                                                                                                                                                                                                                                                                                                                                                                                                                                                                                                                                                                                                                                                                                                                                                                                                                                                                                                                                                                                                                                                                                                                                                                                                                                                                                                                                                                                                                                                                                                                                                                                                                                                                                                                                                                                                                                                                                                                                                                                                                                                                       |
| Period 1 2 3 4                                                                                                                                                                                                                                                                                                                                                                                                                                                                                                                                                                                                                                                                                                                                                                                                                                                                                                                                                                                                                                                                                                                                                                                                                                                                                                                                                                                                                                                                                                                                                                                                                                                                                                                                                                                                                                                                                                                                                                                                                                                                                                                   | 5 6 7 8 9 10 11 12                 | 13                                                                                                                                                                                                                                                                                                                                                                                                                                                                                                                                                                                                                                                                                                                                                                                                                                                                                                                                                                                                                                                                                                                                                                                                                                                                                                                                                                                                                                                                                                                                                                                                                                                                                                                                                                                                                                                                                                                                                                                                                                                                    |
| <ul> <li>Environment</li> <li>In this category of service elements we found the maintenance and management of the spaces across the station.</li> </ul>                                                                                                                                                                                                                                                                                                                                                                                                                                                                                                                                                                                                                                                                                                                                                                                                                                                                                                                                                                                                                                                                                                                                                                                                                                                                                                                                                                                                                                                                                                                                                                                                                                                                                                                                                                                                                                                                                                                                                                          |                                    |                                                                                                                                                                                                                                                                                                                                                                                                                                                                                                                                                                                                                                                                                                                                                                                                                                                                                                                                                                                                                                                                                                                                                                                                                                                                                                                                                                                                                                                                                                                                                                                                                                                                                                                                                                                                                                                                                                                                                                                                                                                                       |
| <ul> <li>Services</li> <li>In this category of service elements we the focus on the maintenance, management, and availability of key services across the servi</li></ul> | e station.                         | 00-41     0.01/1       Select your measure     Image: Conversion of the second of the |
| with<br>nce                                                                                                                                                                                                                                                                                                                                                                                                                                                                                                                                                                                                                                                                                                                                                                                                                                                                                                                                                                                                                                                                                                                                                                                                                                                                                                                                                                                                                                                                                                                                                                                                                                                                                                                                                                                                                                                                                                                                                                                                                                                                                                                      |                                    | The second se                                                                                                                                                                                                                                                                                                                                                                                                                                                                                                                                                                                                                                                                                                                                                                                                                                                                                                                                                                                                                                                                                                                                                                                                                                                                                                                                                                                                                                                                                                                                                                                                                                                                                                                                                                                                                                                                                                                                                       |

### Impact

Our 'What Good Looks Like App' app allowed HS1 and Network Rail High Speed teams to plan and implement improvements much more efficiently. Team members could walk each of the HS1 stations in a pre-set order to instantly score services and get urgent faults and improvements organised straightaway.