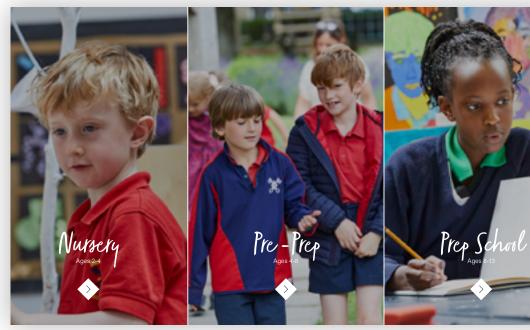

## Highfield Brookham

## Growing a look and feel for a school website

## Insight

Highfield & Brookham School website and brand wasn't reflecting their main selling points, values or ethos. Their wow factors weren't being showcased and parents were experiencing a muddled user journey. They needed a new, modern website and harmonised identity that improved on all these areas, but more importantly, to enable them to attract new families and teachers.

### Idea

We simplified the existing colour palette to bring greater sophistication. We focused on using natural photography to showcase their stunning grounds, and students enjoying being at the school. Movement and interactivity were added to encourage visitors to explore the website and we made it simple for staff to update their content and create their own premium-style pages.