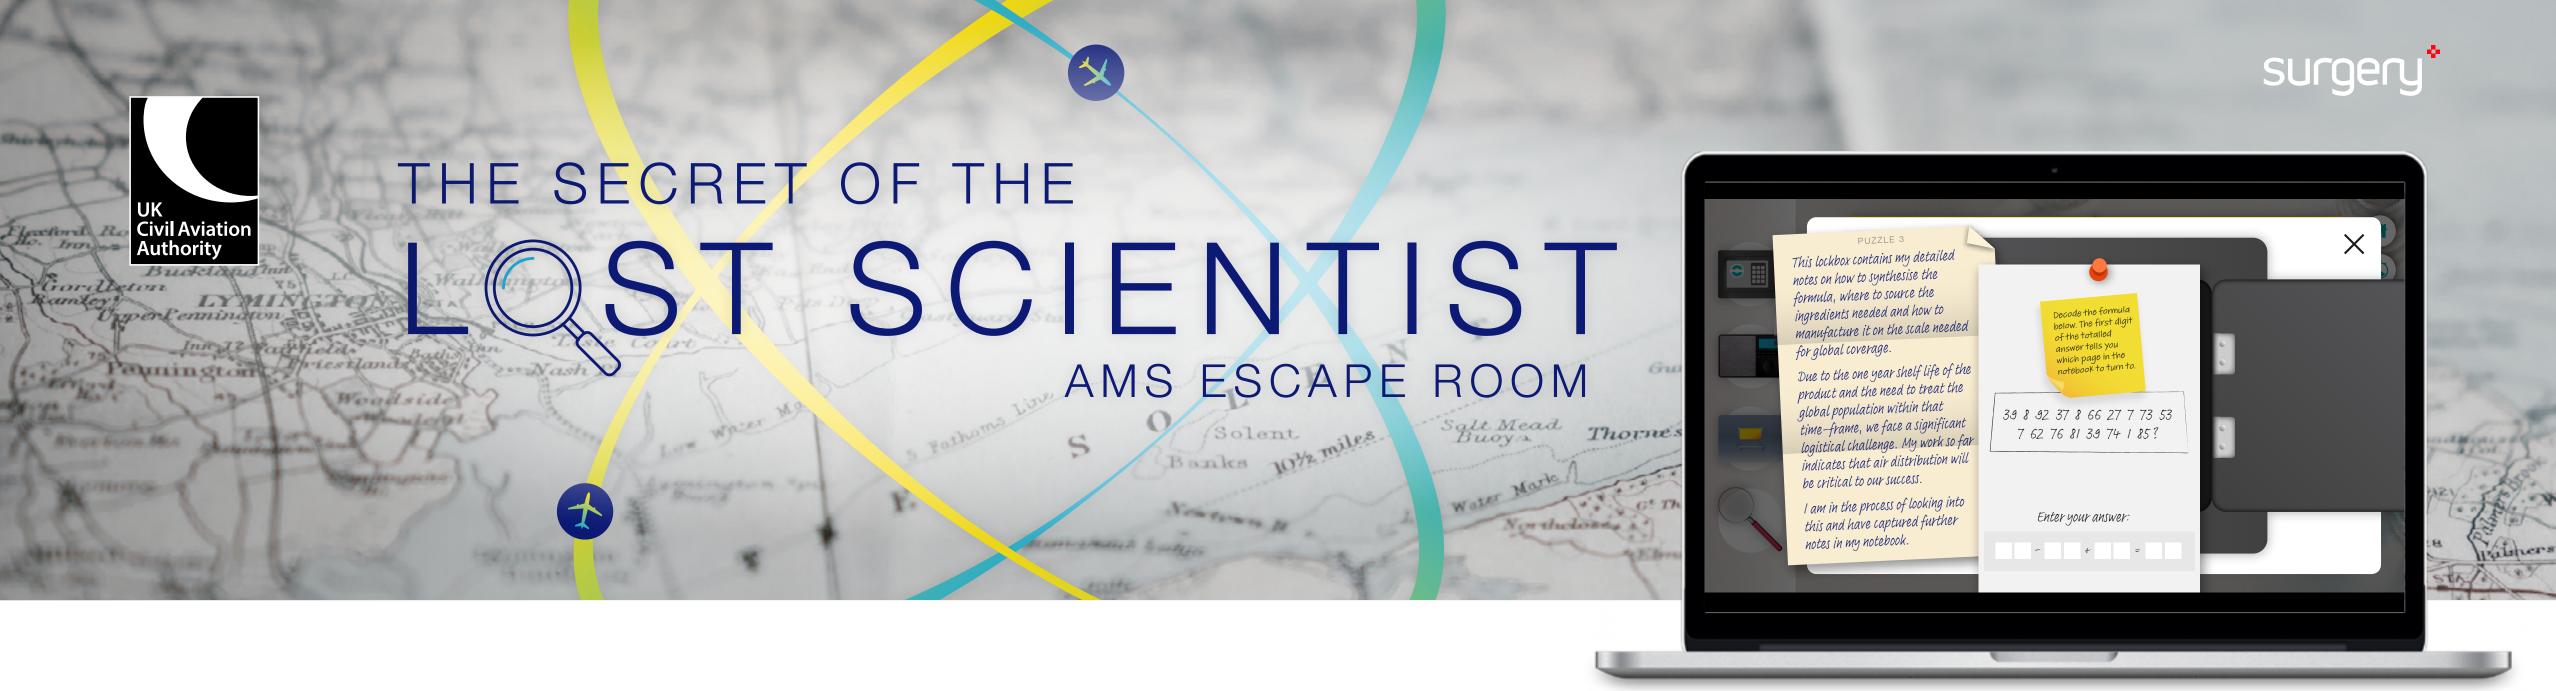

## Aviation meets STEM in this ultimate rescue mission!

## Insight

We needed to create an escape-room-based activity that centred around the airspace modernisation strategy, helped impart knowledge and learnings, while also being fun and engaging. The target audience was KS3&4 pupils and industry-focused individuals.

### Idea

After a lot of researching and idea generation we finally landed on a puzzle-type story lead solution, that would lead the reader through the learning in an interactive way. The last two questions would then divert to a 'choose your own adventure' type approach, allowing for discussions - with no correct answers, just different outcomes and consequences based on the choices made.

## Impact

Through the two versions created we received a hugely positive reaction from both audiences.