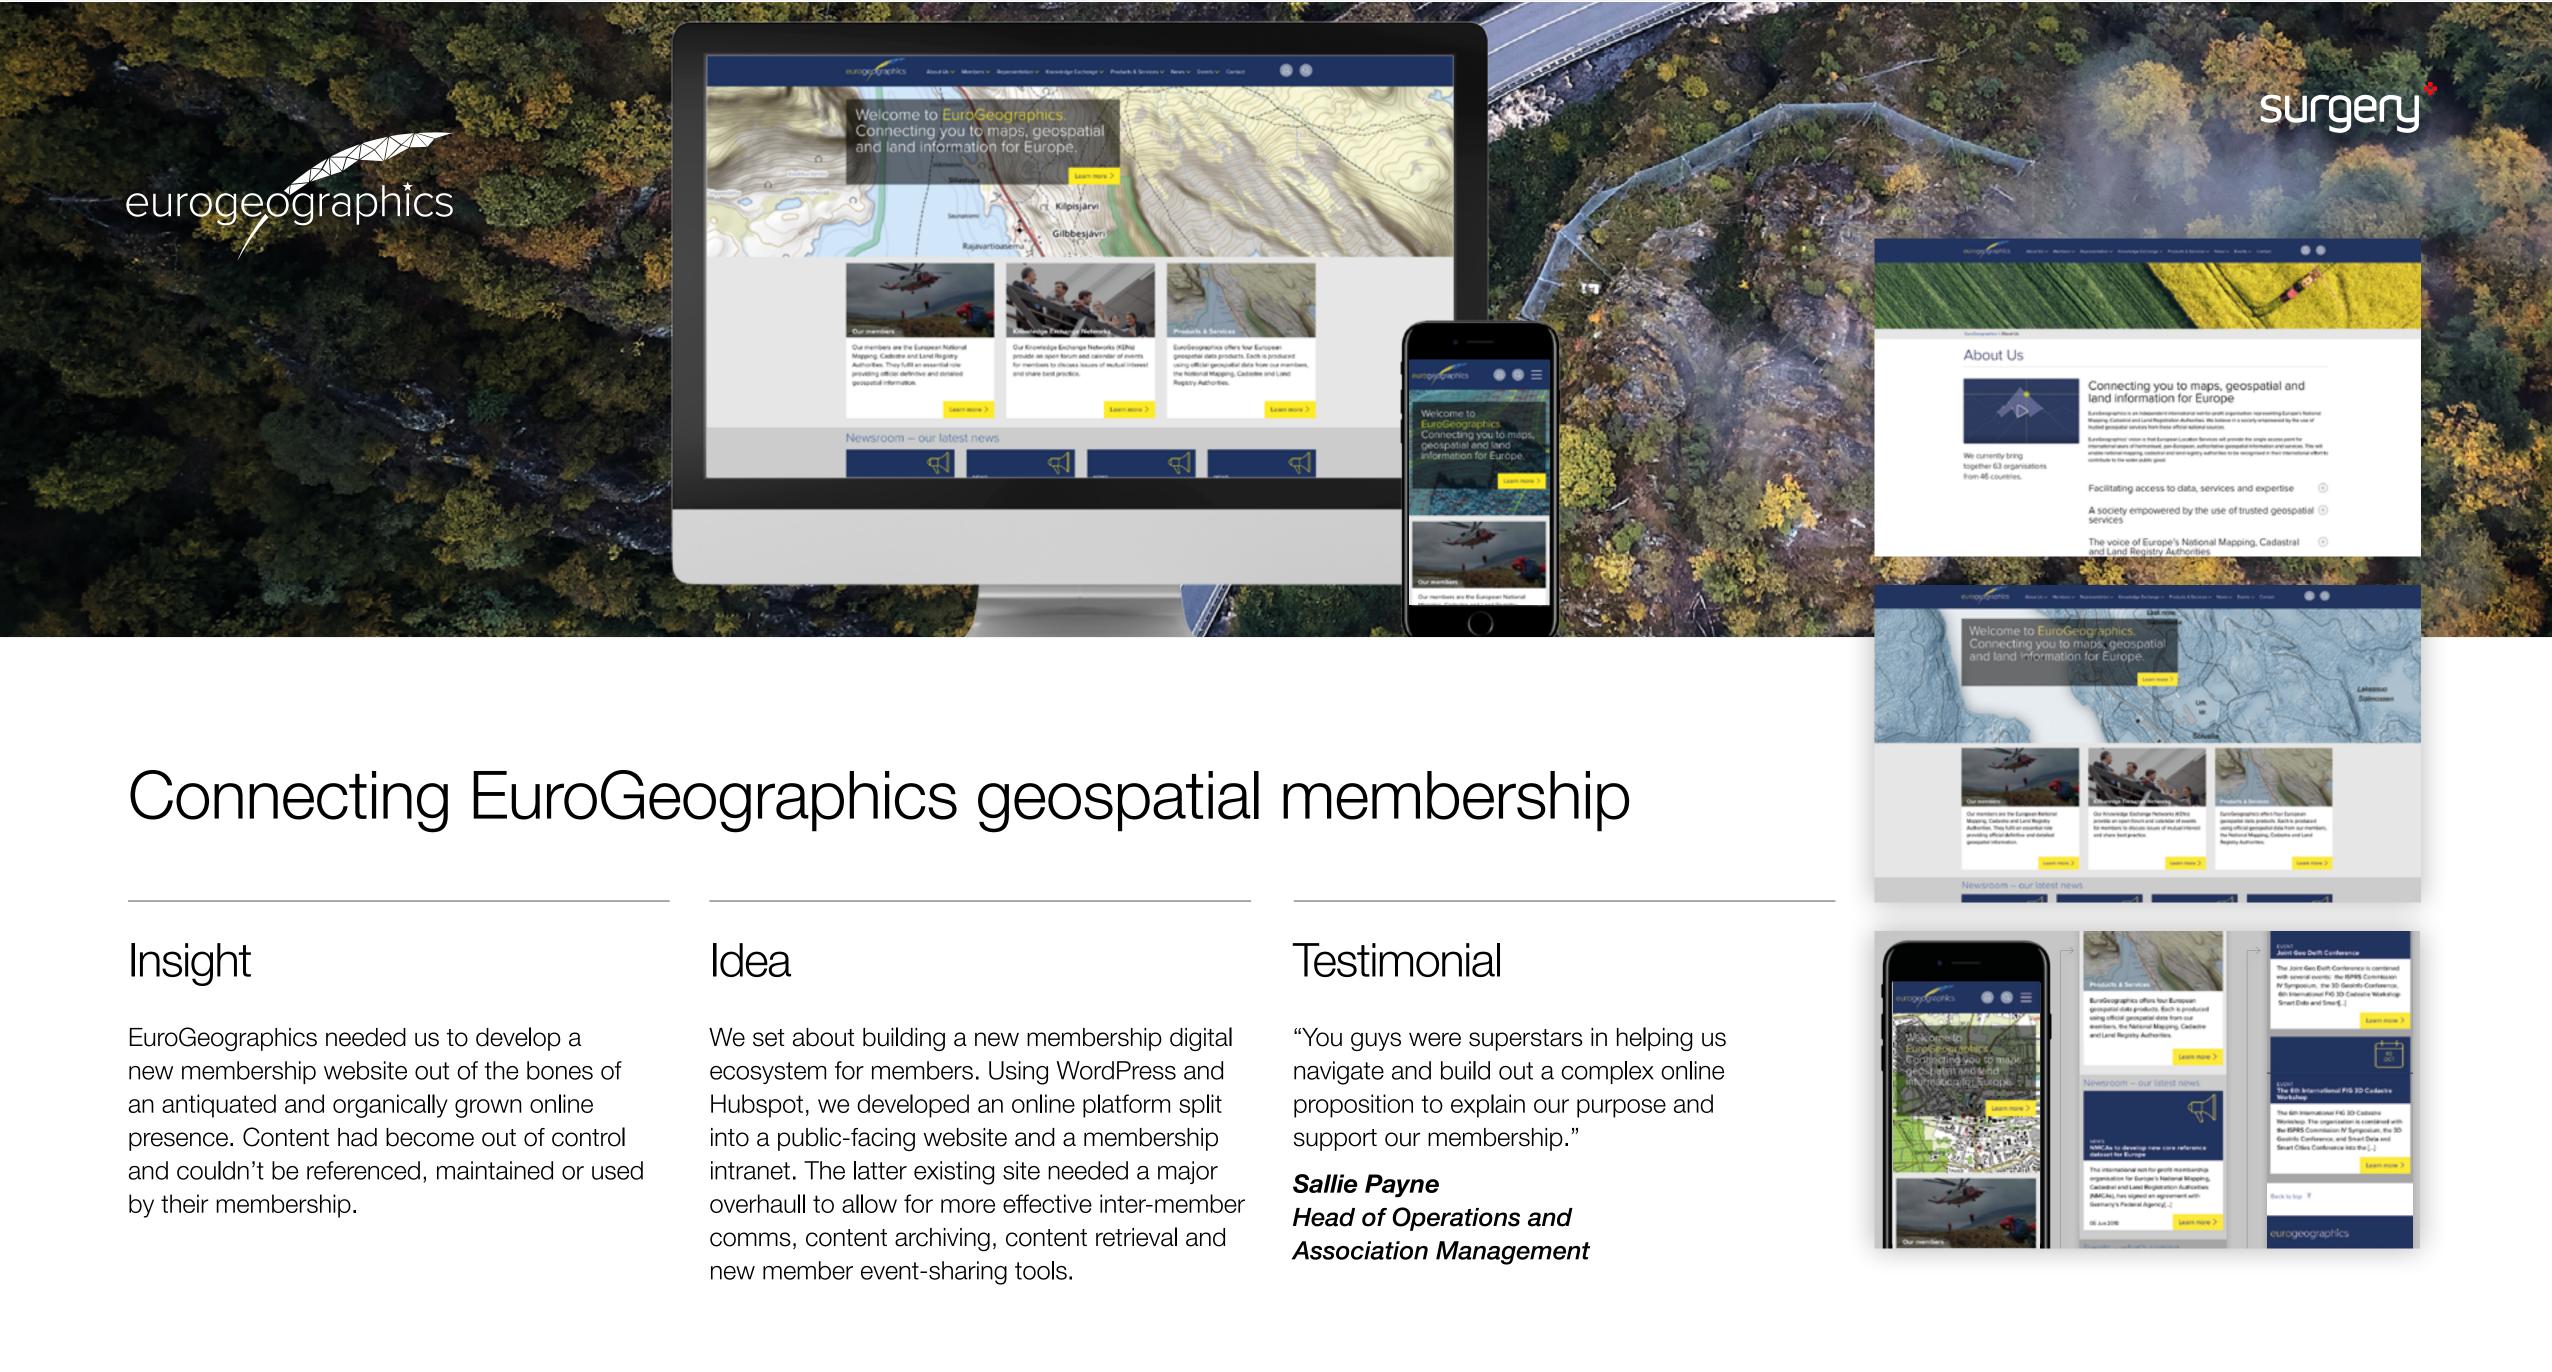

## Insight

Hyphen's website wasn't effectively showcasing their brand personality or company values of international reach with a collaborative, connected approach. Additionally, it was difficult for site administrators to update.

### Idea

Start by enhancing the user journey with interactive global mapping and clear signposting. Add in an intentionally clean design system to reflect their architecture expertise and allow their vibrant green to serve a clear purpose. For the site admins - optimise SEO internationally and simplify content updates and translations.

## Impact

00

The new website clearly presents the brand offering, its international presence and locallevel knowledge, in a more user-friendly way. It is fit for purpose for both site users and site administrators by streamlining navigation and content management.