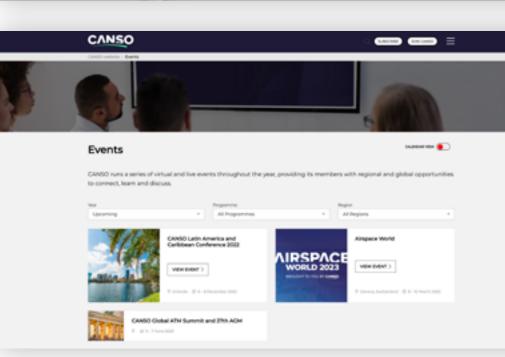

## Insight

With only nine months to prepare, CANSO ran the world's largest ATM exhibition in Geneva. Having supported ASW's brand development, we were asked to create a platform to share event details, contact interested parties and collate speaker applications. Connecting attendees during the event and facilitating networking was also key.

### Idea

To create an engaging global corporate event website, that also served as a digital marketing and event tool for the international event teams, as well as produce an app for attendees to plan their visit and network during the exhibition.

## Impact

With over 800,000 page-impressions in the lead up to Airspace World, the website helped bring over 5,000 attendees access to over 170 exhibitors and up to 133 agenda sessions during the three-day event. Over 1,800 app downloads meant users could both network and plan visits smoothly.