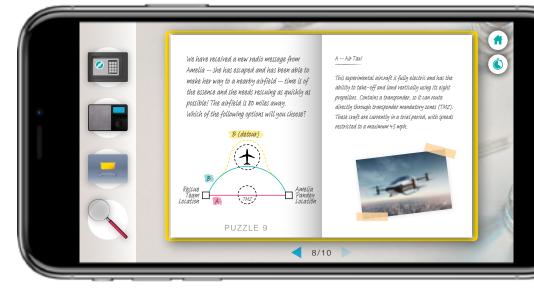

## Aviation meets STEM in this ultimate rescue mission!

## Insight

We needed to create an escape-room-based activity that centred around the airspace modernisation strategy, helped impart knowledge and learnings, while also being fun and engaging. The target audience was KS3&4 pupils and industry-focused individuals.

### Idea

After a lot of researching and idea generation we finally landed on a puzzle-type story lead solution, that would lead the reader through the learning in an interactive way. The last two questions would then divert to a 'choose your own adventure' type approach, allowing for discussions - with no correct answers, just different outcomes and consequences based on the choices made.

## Impact

Through the two versions created we received a hugely positive reaction from both audiences.