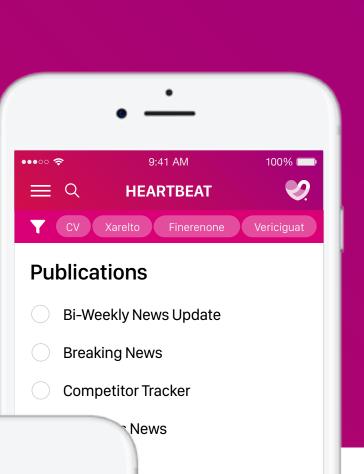

### Idea

Xarelto came to us to find a digital solution to help their internal teams understand what was going on. Working within their existing IT resource framework and using platforms such as Sharepoint and Azure, we created a new 'Heartbeat' comms app. The functionality allowed users to set up push notifications and to track what they were sending out and the responses to it to ensure maximum impact.

## Impact

The app has proved so successful that word of mouth has clearly got around the Bayer group! We've been commissioned to build something similar for Eylea, Bayer's eye therapy brand, with more brands interested in developing an app of their own.