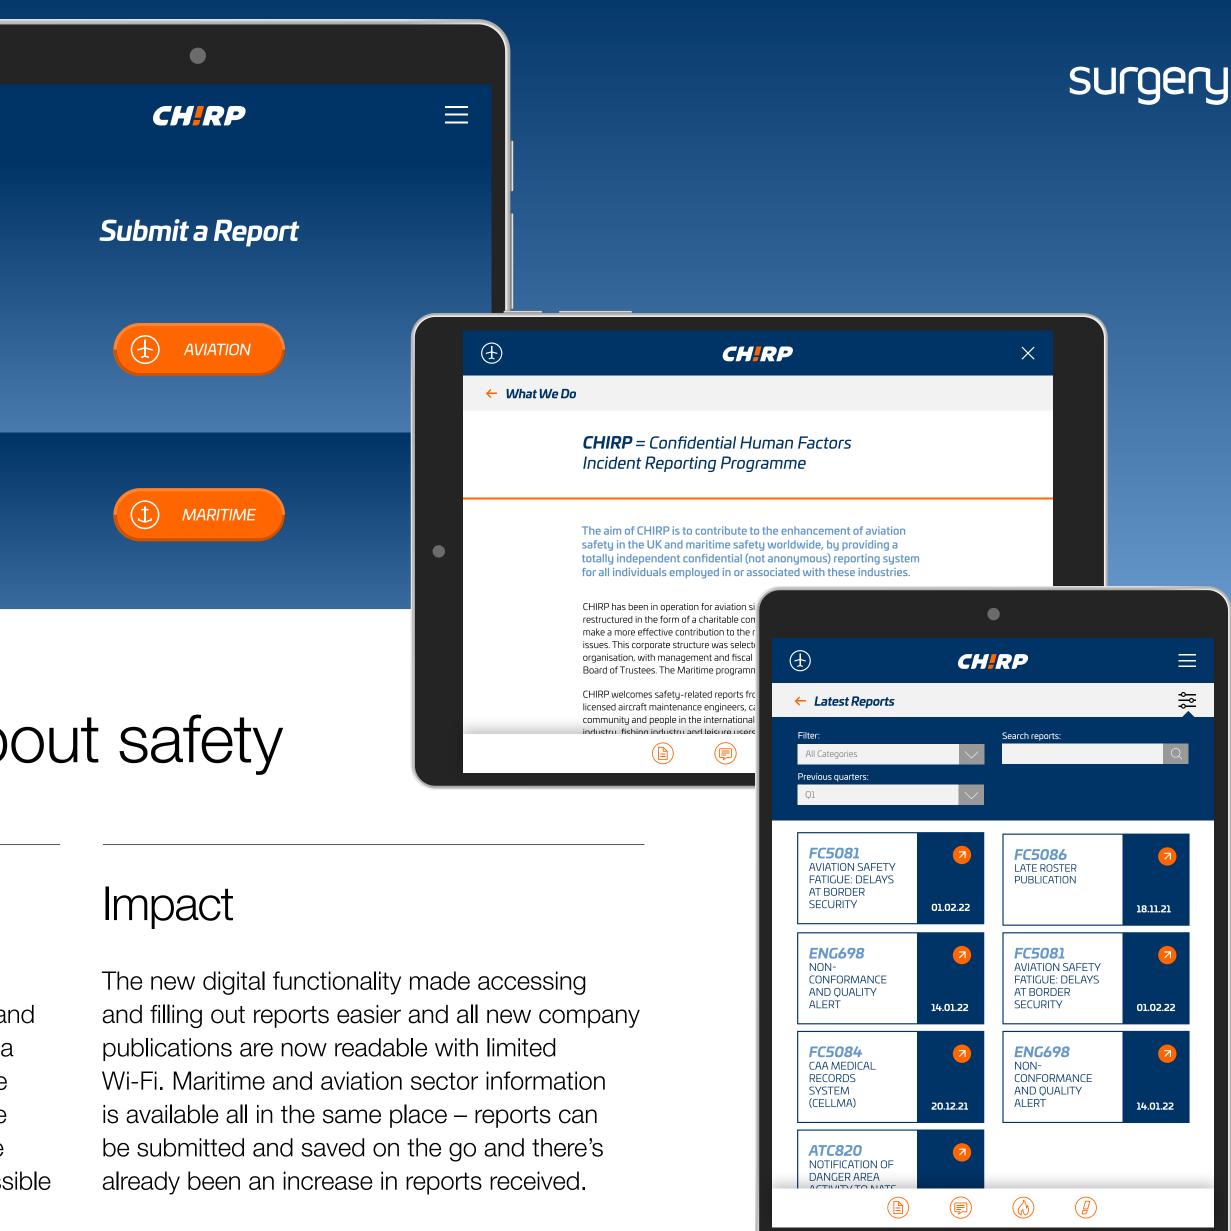

## Helping people speak up to CHIRP about safety

## Insight

We know good digital design doesn't just need to look good; it needs to improve user experience and customer engagement too. CHIRP required a new look and a refreshed, more practical digital presence and functionality to pursue their purpose of giving people a place to share aviation and maritime safety concerns. As always, we took the time to really understand the issue.

### Idea

"We want even more people to share their experiences of aviation and maritime safety and submit reports", CHIRP told us. We created a new look around an air and sea safety theme and, through this new brand, built a bespoke website - bringing the aviation and maritime sectors together to make it as simple as possible to submit a safety report.