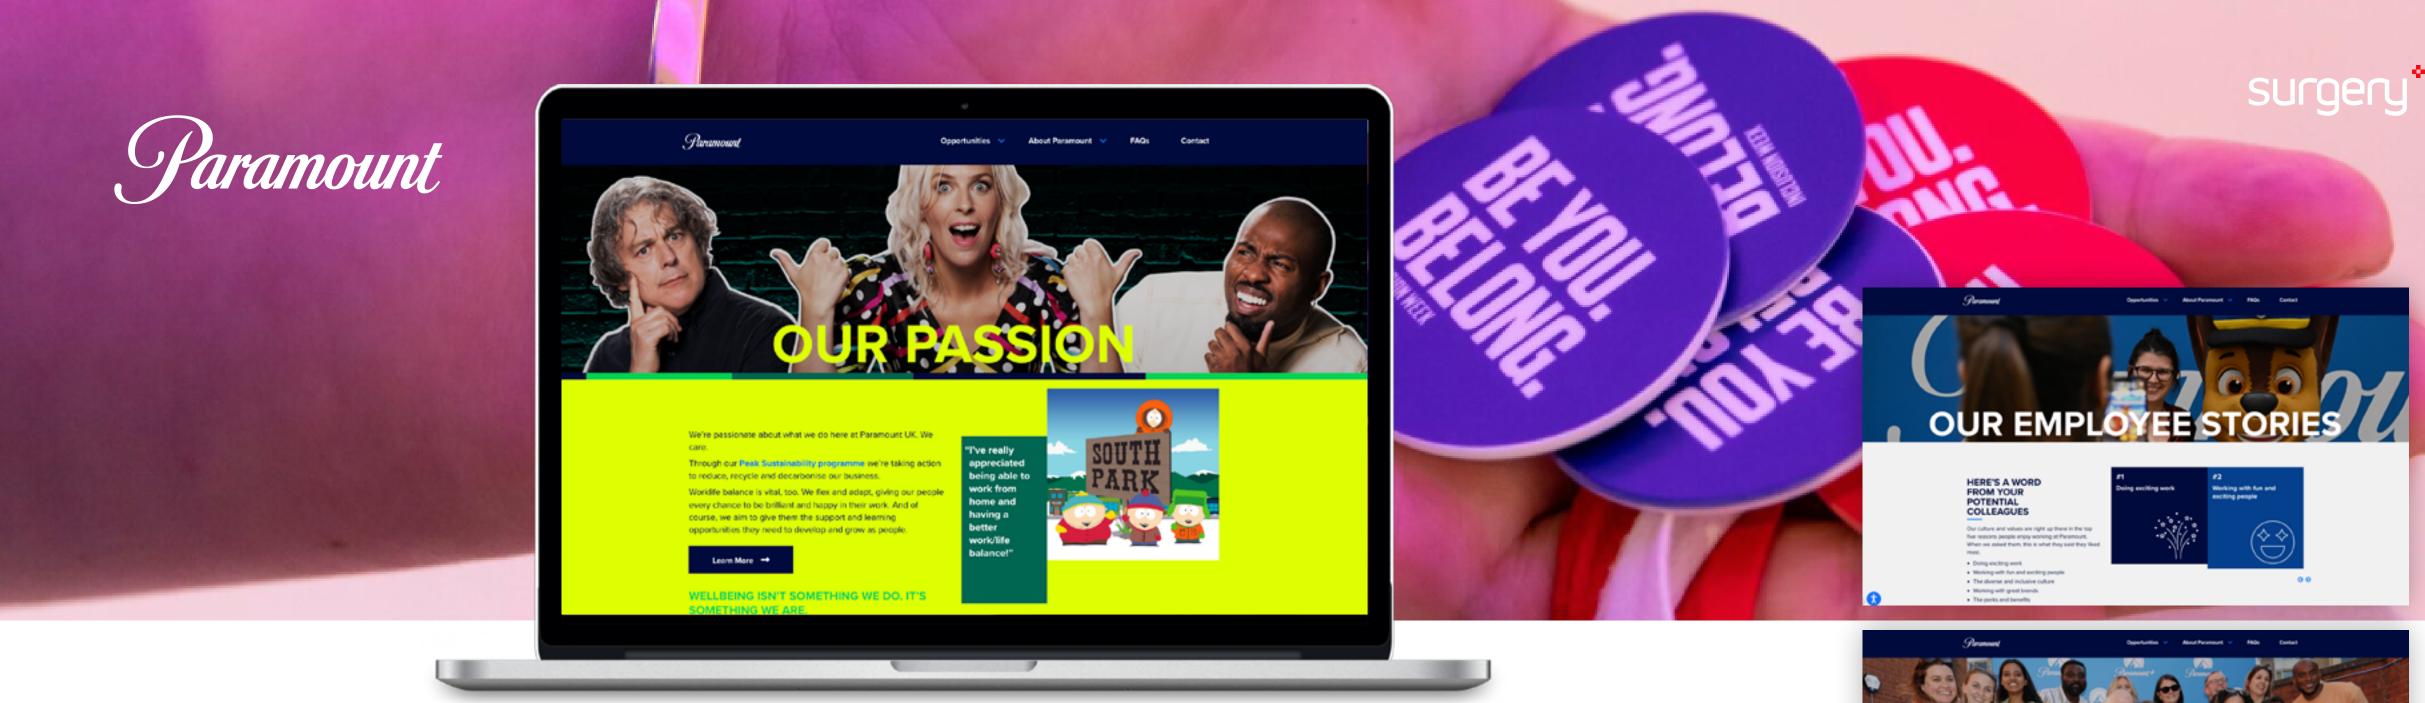

## Building a talent finding site for Paramount

## Insight

Following the successful completion of our work to help Paramount develop and create a new EVP and employer brand, the next logical step was to create a new talent portal that allowed recruits to truly unleash their potential.

#### Idea

The approach chosen expressed the exciting, "The Surgery created a path to encompassing everything we wanted and more - from identifying passionate and inclusive organisation Paramount is to work for. We looked to encapsulate the what our true employer brand was, to implementing culture, purpose, opportunities, rewards and it both internally and externally. Every step of the way, the Surgery worked with us to develop our vision, development via a dynamic but easy to user interface which made it easy for recruits to challenge our thinking, improve our concept and ultimately create an employee-led EVP and talent engage and apply for the opportunities on offer. website which we can really be proud of. In 2023, the site attracted over 22k users and had 61.6k views."

Testimonial

**Catherine Chatfield** Cluster Talent Acquisition Director